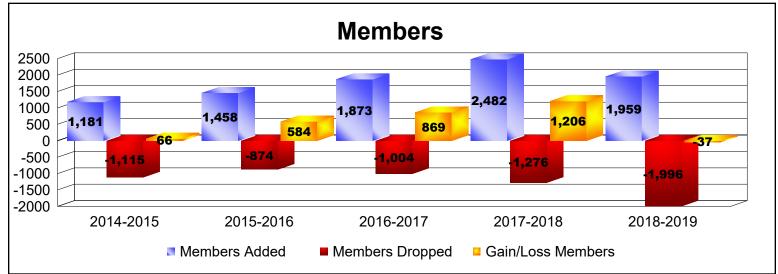

District 324A2 As of June 2019 Cumulative

| Year      | New<br>Clubs | Dropped<br>Clubs | Gain/<br>Loss<br>Clubs | New<br>Members | Charter<br>Members | Reinstate<br>Members | Transfer<br>Members | Total<br>Member<br>Added | Total<br>Members<br>Dropped | Gain/<br>Loss<br>Members |
|-----------|--------------|------------------|------------------------|----------------|--------------------|----------------------|---------------------|--------------------------|-----------------------------|--------------------------|
| 2014-2015 | 12           | -5               | 7                      | 693            | 408                | 45                   | 35                  | 1181                     | -1115                       | 66                       |
| 2015-2016 | 11           | -3               | 8                      | 1081           | 320                | 33                   | 24                  | 1458                     | -874                        | 584                      |
| 2016-2017 | 13           | -2               | 11                     | 1257           | 550                | 50                   | 16                  | 1873                     | -1004                       | 869                      |
| 2017-2018 | 29           | -2               | 27                     | 1663           | 768                | 29                   | 22                  | 2482                     | -1276                       | 1206                     |
| 2018-2019 | 23           | -12              | 11                     | 903            | 832                | 213                  | 11                  | 1959                     | -1996                       | -37                      |
| Average   | 18           | -5               | 13                     | 1119           | 576                | 74                   | 22                  | 1791                     | -1253                       | 538                      |