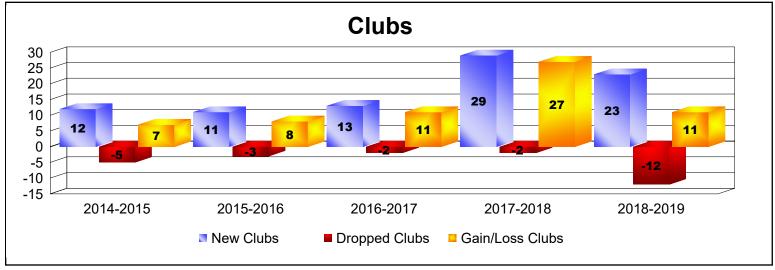

District 324A2 As of June 2019 Cumulative

| Year      | New<br>Clubs | Dropped<br>Clubs | Gain/<br>Loss<br>Clubs | New<br>Members | Charter<br>Members | Reinstate<br>Members | Transfer<br>Members | Total<br>Member<br>Added | Total<br>Members<br>Dropped | Gain/<br>Loss<br>Members |
|-----------|--------------|------------------|------------------------|----------------|--------------------|----------------------|---------------------|--------------------------|-----------------------------|--------------------------|
| 2014-2015 | 12           | -5               | 7                      | 693            | 408                | 45                   | 35                  | 1181                     | -1115                       | 66                       |
| 2015-2016 | 11           | -3               | 8                      | 1081           | 320                | 33                   | 24                  | 1458                     | -874                        | 584                      |
| 2016-2017 | 13           | -2               | 11                     | 1257           | 550                | 50                   | 16                  | 1873                     | -1004                       | 869                      |
| 2017-2018 | 29           | -2               | 27                     | 1663           | 768                | 29                   | 22                  | 2482                     | -1276                       | 1206                     |
| 2018-2019 | 23           | -12              | 11                     | 903            | 832                | 213                  | 11                  | 1959                     | -1996                       | -37                      |
| Average   | 18           | -5               | 13                     | 1119           | 576                | 74                   | 22                  | 1791                     | -1253                       | 538                      |